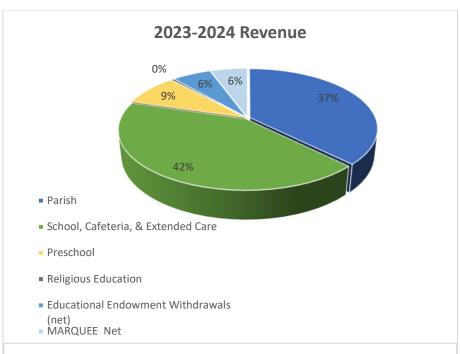

### Revenue

| Total Revenue                           | \$<br>5,119,620 |
|-----------------------------------------|-----------------|
| MARQUEE Net                             | \$<br>285,135   |
| Educational Endowment Withdrawals (net) | \$<br>298,165   |
| Religious Education                     | \$<br>23,798    |
| Preschool                               | \$<br>436,067   |
| School, Cafeteria, & Extended Care      | \$<br>2,157,537 |
| Parish                                  | \$<br>1,918,919 |