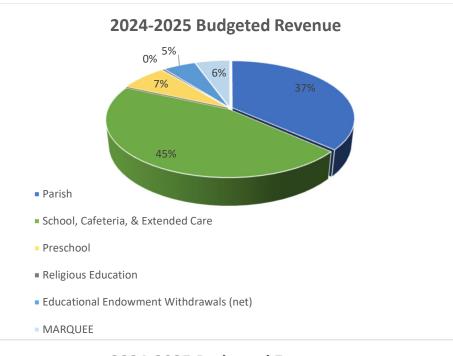

### Revenue

| Total Budgeted Revenue                  | \$ 5,514,042 |
|-----------------------------------------|--------------|
| MARQUEE                                 | 300,000      |
| Educational Endowment Withdrawals (net) | 279,734      |
| Religious Education                     | 22,315       |
| Preschool                               | 408,240      |
| School, Cafeteria, & Extended Care      | 2,483,934    |
| Parish                                  | \$ 2,019,819 |