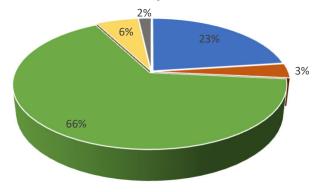

# **Expense**

| Initial Net Revenue                | ¢  | (33.689)  |
|------------------------------------|----|-----------|
| Total Expense                      | \$ | 5,153,310 |
| Religious Education                | \$ | 91,236    |
| Preschool                          | \$ | 307,087   |
| School, Cafeteria, & Extended Care | \$ | 3,387,459 |
| Archdiocesan Assessment            | \$ | 185,275   |
| Parish                             | \$ | 1,182,253 |

- Parish
- Archdiocesan Assessment
- School, Cafeteria, & Extended Care
- Preschool
- Religious Education