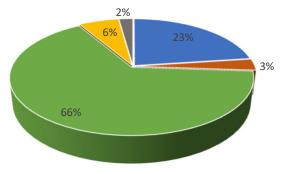

### **Expense**

| Budgeted Net Revenue               | \$ (124,998) |
|------------------------------------|--------------|
| Total Budgeted Expense             | \$ 5,639,040 |
| Religious Education                | 122,804      |
| Preschool                          | 356,814      |
| School, Cafeteria, & Extended Care | 3,688,153    |
| Archdiocesan Assessment            | 179,909      |
| Parish                             | \$ 1,291,360 |
|                                    |              |

- Parish
- Archdiocesan Assessment
- School, Cafeteria, & Extended Care
- Preschool
- Religious Education